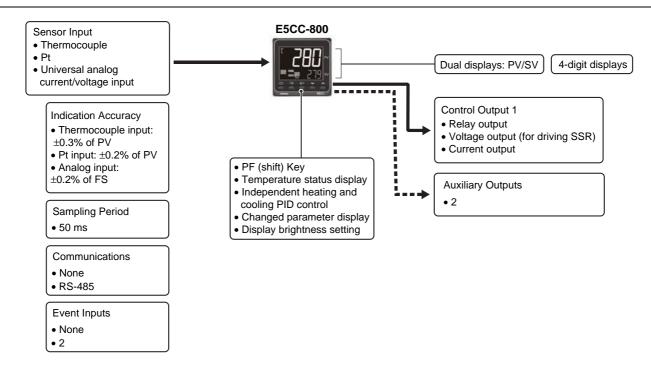

## **Digital Temperature Controller (Simple Type)**

## E5CC-800 (48 × 48 mm)

Large White PV Display That's Easier to Read. Easy to Use, from Model Selection to Setup and Operation.

A Complete Range of I/O Capacities, Functions, and Performance. Handles More Applications.

- The white PV display with a height of 15.2 mm improves visibility.
- High-speed sampling at 50 ms.
- Short body with depth of only 60 mm.
- Easy connections to a PLC with programless communications.
  Use component communications to link Temperature
  Controllers to each other.



 $\Lambda$ 

Refer to Safety Precautions on page 33.

## Main I/O Functions