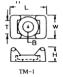

## SADDLE TYPE TIE MOUNTS

MATERIAL: Nylon in natural color. Saddle design provide maximum stablility to wire bundles. To apply, simply fix mount with a screw and secure wire bundles with nylon cable ties.

| TM-1 |      |
|------|------|
| TM-2 | TM-0 |

| Item no. | н | L  | W   | Т | В   | Packing        | Price |
|----------|---|----|-----|---|-----|----------------|-------|
| TM - 0   | 5 | 19 | 9.5 | 5 | 3.4 | 100<br>pcs/bag | 1.20  |
| TM - 1   | 7 | 15 | 10  | 5 | 3   |                | 1.26  |
| TM - 2   | 9 | 23 | 16  | 9 | 5   |                | 1.68  |