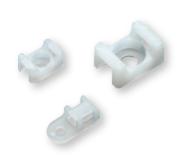

## SADDLE TYPE TIE MOUNTS

MATERIAL: Nylon in natural color. Saddle design provide maximum stablility to wire bundles. To apply, simply fix mount with a screw and secure wire bundles with nylon cable ties.

| TM-1 |      |
|------|------|
| TM-2 | TM-0 |

| Item no. | н | L  | W   | Т | В   | Packing        | Price |
|----------|---|----|-----|---|-----|----------------|-------|
| TM - 0   | 5 | 19 | 9.5 | 5 | 3.4 | 100<br>pcs/bag | 1.20  |
| TM - 1   | 7 | 15 | 10  | 5 | 3   |                | 1.26  |
| TM - 2   | 9 | 23 | 16  | 9 | 5   |                | 1.68  |