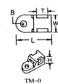

## SADDLE TYPE TIE MOUNTS

MATERIAL: Nylon in natural color. Saddle design provide maximum stablility to wire bundles. To apply, simply fix mount with a screw and secure wire bundles with nylon cable ties.

| TM-1 |      |
|------|------|
| TM-2 | TM-0 |

| Item no. | н | L  | W   | Т | В   | Packing        | Price |
|----------|---|----|-----|---|-----|----------------|-------|
| TM - 0   | 5 | 19 | 9.5 | 5 | 3.4 | 100<br>pcs/bag | 1.20  |
| TM - 1   | 7 | 15 | 10  | 5 | 3   |                | 1.26  |
| TM - 2   | 9 | 23 | 16  | 9 | 5   |                | 1.68  |