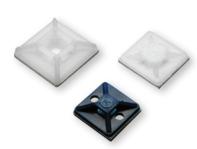

# **SELF-ADHESIVE TIE MOUNTS**

Material: Contructed of nylon and backed with high quality self-adhesive

SELF-ADHESIVE TIE MOUNTS is designed to support Light Weight wire bundles when properly applied on any clean, smooth, grease-free surface. For heavey support. Mounting Hole is provided for screws.

To apply, simply peel off backing paper and apply Mount To surface, After that, cable ties can inseted to secure wire bundles.

| Item no.  | L  | w  | H<br>(without tape) | Mounting | т   | Packing        | Price |
|-----------|----|----|---------------------|----------|-----|----------------|-------|
| TM-2121-4 | 21 | 21 | 3.5                 | -        | 4.7 |                | 2.80  |
| TM-2828-4 | 28 | 28 | 4                   | 5.0      | 5.0 | 100<br>pcs/bag | 4.90  |
| TM-2828-2 | 28 | 28 | 2                   | 5.0      | 5.0 |                | 4.90  |