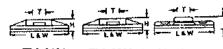

To apply, simply peel off backing paper and apply Mount To surface, After that, cable ties can inseted to secure wire bundles.

| Item no.  | L  | w  | H<br>(without tape) | Mounting | т   | Packing        | Price |
|-----------|----|----|---------------------|----------|-----|----------------|-------|
| TM-2121-4 | 21 | 21 | 3.5                 | -        | 4.7 |                | 2.80  |
| TM-2828-4 | 28 | 28 | 4                   | 5.0      | 5.0 | 100<br>pcs/bag | 4.90  |
| TM-2828-2 | 28 | 28 | 2                   | 5.0      | 5.0 |                | 4.90  |